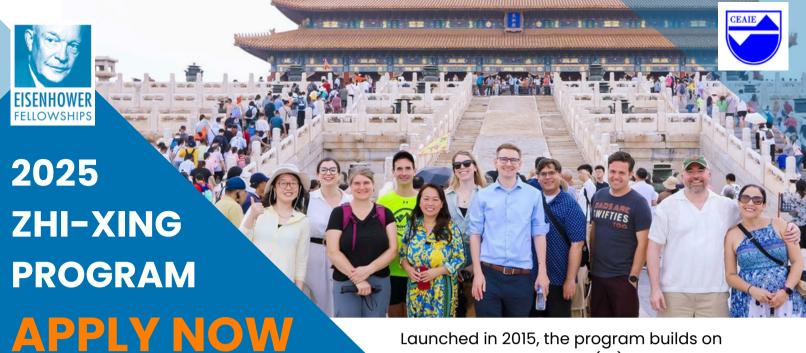

## 2025 Zhi-Xing Program

The Zhi-Xing China Program sends a class of 10-12 outstanding mid-career American leaders to China for four weeks of intensive cultural immersion, group sessions with Chinese and U.S. experts, and individual travel for tailored meetings in four to six Chinese cities. Since its inception, 55 Americans have travelled to China as part of the Zhi-Xing China Program.

## For more information:

www.efworld.org/apply-now/
Application Deadline: October 11, 2024

Launched in 2015, the program builds on Eisenhower Fellowships' (EF) nearly two decades of professional exchange programs with China aimed at advancing bilateral dialogue and understanding between the U.S. and China. EF works in partnership with the China Education Association for International Exchange (CEAIE) to create a rich experience starting in Beijing and ending in Shanghai, with two and a half weeks of individualized programming in cities and towns across mainland China. Each Fellow works collaboratively with an EF program officer and a Chinese program officer to design an itinerary that meets the objectives and needs of the Fellow and their project. Dates are fixed in advance and Fellows are required to participate in China for the duration of the program.